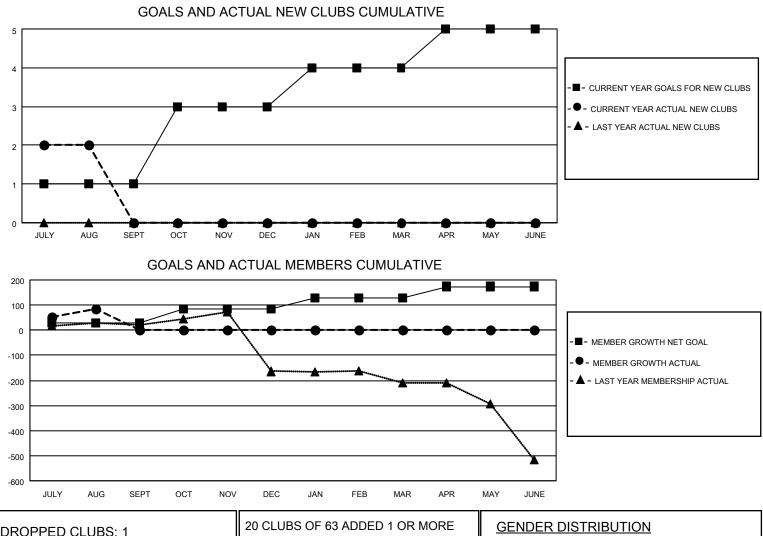

## LOCATION INDIA

District 320 B

Results as of: 8/31/2020

| Clubs                 |               |           |               | Members               |                       |                         |                                                    |  |  |
|-----------------------|---------------|-----------|---------------|-----------------------|-----------------------|-------------------------|----------------------------------------------------|--|--|
| RESULTS FOR 2020-2021 |               |           |               | RESULTS FOR 2020-2021 |                       |                         |                                                    |  |  |
| QUARTER               | NEW CLUB GOAL | NEW CLUBS | DROPPED CLUBS | QUARTER               | ER GROWTH NET<br>GOAL | MEMBER GROWTH<br>ACTUAL | DROPPED<br>MEMBERS ACTUAL<br>(including transfers) |  |  |
| JULY/AUG/SEPT         | 1             | 2         | 1             | JULY/AUG/SEPT         | 29                    | 152                     | 47                                                 |  |  |
| OCT/NOV/DEC           | 2             | 0         | 0             | OCT/NOV/DEC           | 55                    | 0                       | 0                                                  |  |  |
| JAN/FEB/MAR           | 1             | 0         | 0             | JAN/FEB/MAR           | 45                    | 0                       | 0                                                  |  |  |
| APR/MAY/JUNE          | 1             | 0         | 0             | APR/MAY/JUNE          | 45                    | 0                       | 0                                                  |  |  |